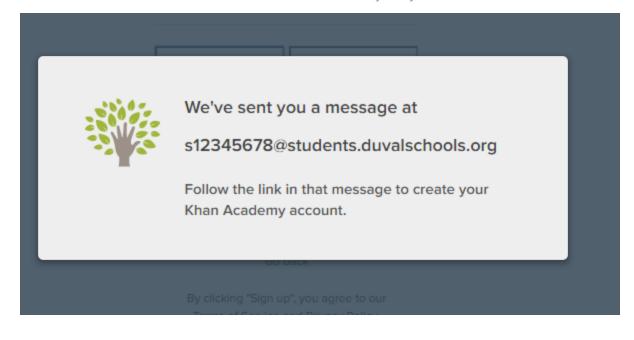

Students will need to verify the Khan Academy Registration using the email they used to register their accounts.

# A.B. STUDENT | s12345678@students.duvalschools.org Birthdate May 8 2001 Sign up

By clicking "Sign up", you agree to our Terms of Service and Privacy Policy.

Go back