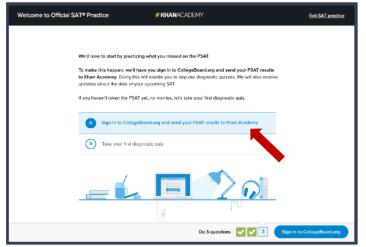

### **Linking to Khan Academy:**

Students need to register for CollegeBoard if they have not already done so. Please remind students to use a User ID and Password that they can remember. Some students have chosen to use the RCSA login ID and password combination.

### **Authorize Khan Academy access to College Board**