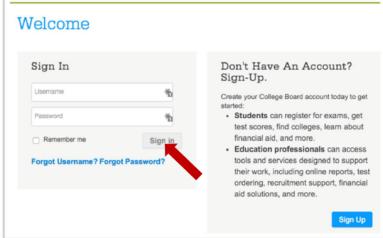

### **Linking to Khan Academy:**

Students need to register for CollegeBoard if they have not already done so. Please remind students to use a User ID and Password that they can remember. Some students have chosen to use the RCSA login ID and password combination.