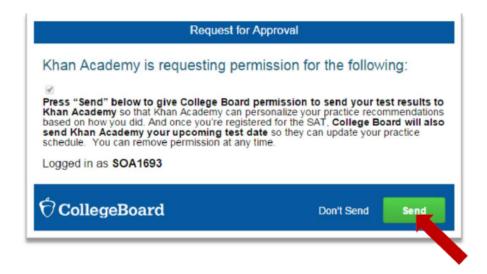

address.

- 1) GO TO → <u>WWW.KHANACADEMY.ORG/SAT</u>
- 2) SELECT "Start Practicing" to move into Log-In or Sign Up



If not already done so, students will need to CREATE A NEW ACCOUNT.

Students will need to verify the Khan Academy Registration using the email they used to register their accounts.

# A.B. STUDENT | s12345678@students.duvalschools.org Birthdate May 8 2001 Sign up

By clicking "Sign up", you agree to our Terms of Service and Privacy Policy.

Go back



### **Linking to Khan Academy:**

Students need to register for CollegeBoard if they have not already done so. Please remind students to use a User ID and Password that they can remember. Some students have chosen to use the RCSA login ID and password combination.





### **Authorize Khan Academy access to College Board**





## **Start Practicing**