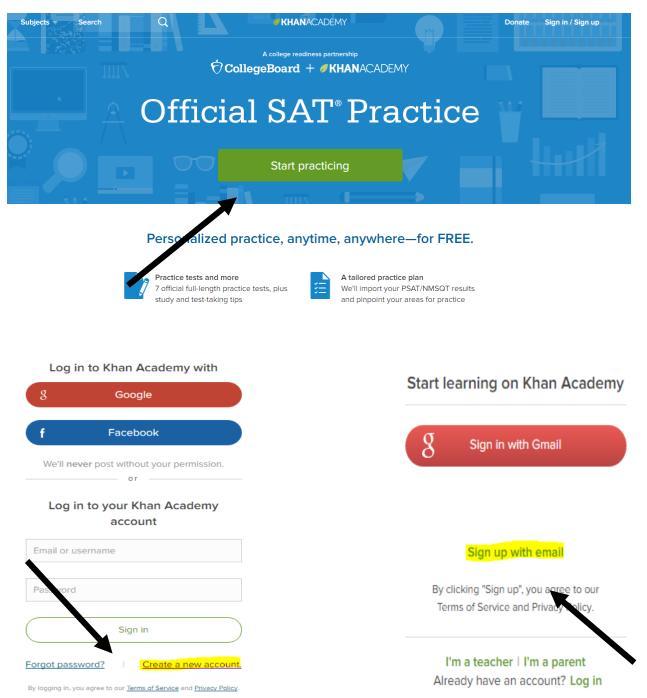

# it is recommended that students use their own RCSA login and password & gmail address.

- 1) GO TO → <u>WWW.KHANACADEMY.ORG/SAT</u>
- 2) SELECT "Start Practicing" to move into Log-In or Sign Up

If not already done so, students will need to CREATE A NEW ACCOUNT.