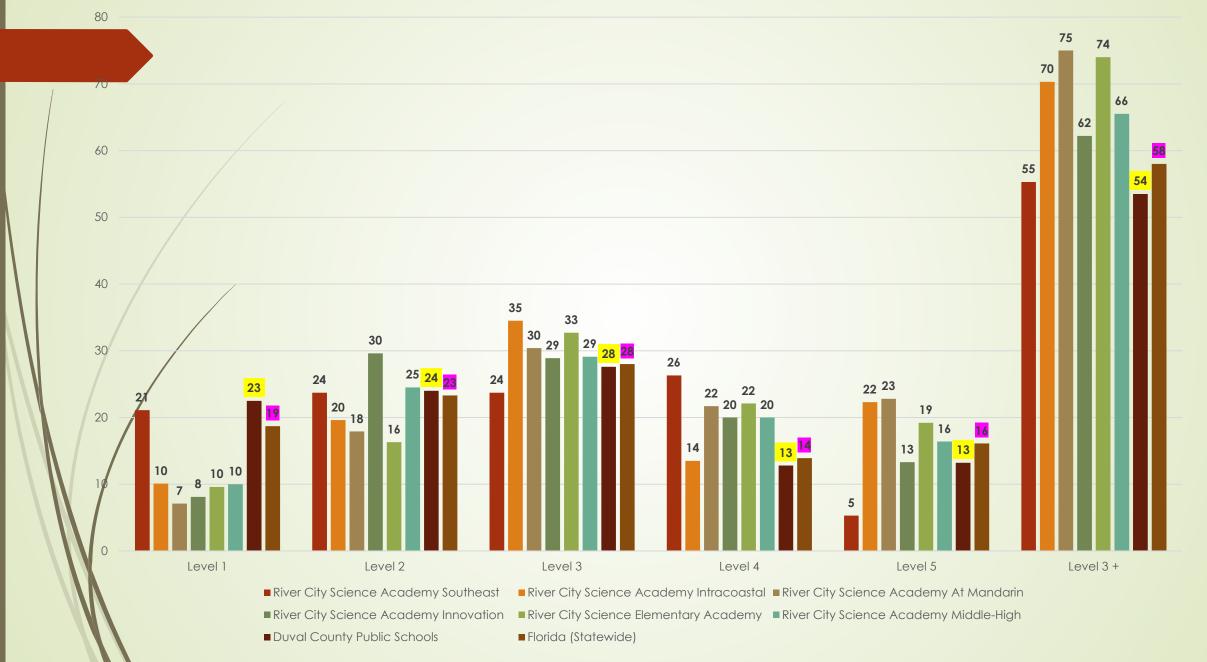

# 2023-24 Science Assessment Results by Achievement Level

| School                                  | Level 1            | Level 2            | Level 3            | Level 4            | Level 5            | Level 3 +          |
|-----------------------------------------|--------------------|--------------------|--------------------|--------------------|--------------------|--------------------|
| 3511351                                 | 20 7 01 1          | <u> </u>           | <u> </u>           | 2010. 1            | 2010.0             | 201010             |
| River City Science Academy Southeast    | 21.1%              | 23.7%              | 23.7%              | 26.3%              | 5.3%               | 55.3%              |
| River City Science Academy Intracoastal | 10.1%              | 19.6%              | 34.5%              | 13.5%              | 22.3%              | 70.3%              |
|                                         |                    |                    |                    |                    |                    |                    |
| River City Science Academy At Mandarin  | 7.1%               | 17.9%              | 30.4%              | 21.7%              | 22.8%              | 75.0%              |
| River City Science Academy Innovation   | 8.1%               | 29.6%              | 28.9%              | 20.0%              | 13.3%              | 62.2%              |
| River City Science Elementary Academy   | 9.6%               | 16.3%              | 32.7%              | 22.1%              | 19.2%              | 74.0%              |
| River City Science Academy Middle-High  | 10.0%              | 24.5%              | 29.1%              | 20.0%              | 16.4%              | 65.5%              |
| Duval County Public Schools             | <mark>22.5%</mark> | <mark>24.0%</mark> | <mark>27.6%</mark> | <mark>12.8%</mark> | <mark>13.2%</mark> | <mark>53.5%</mark> |
| Florida (Statewide)                     | <mark>18.7%</mark> | <mark>23.3%</mark> | <mark>28.0%</mark> | <b>13.9%</b>       | <mark>16.1%</mark> | <mark>58.0%</mark> |