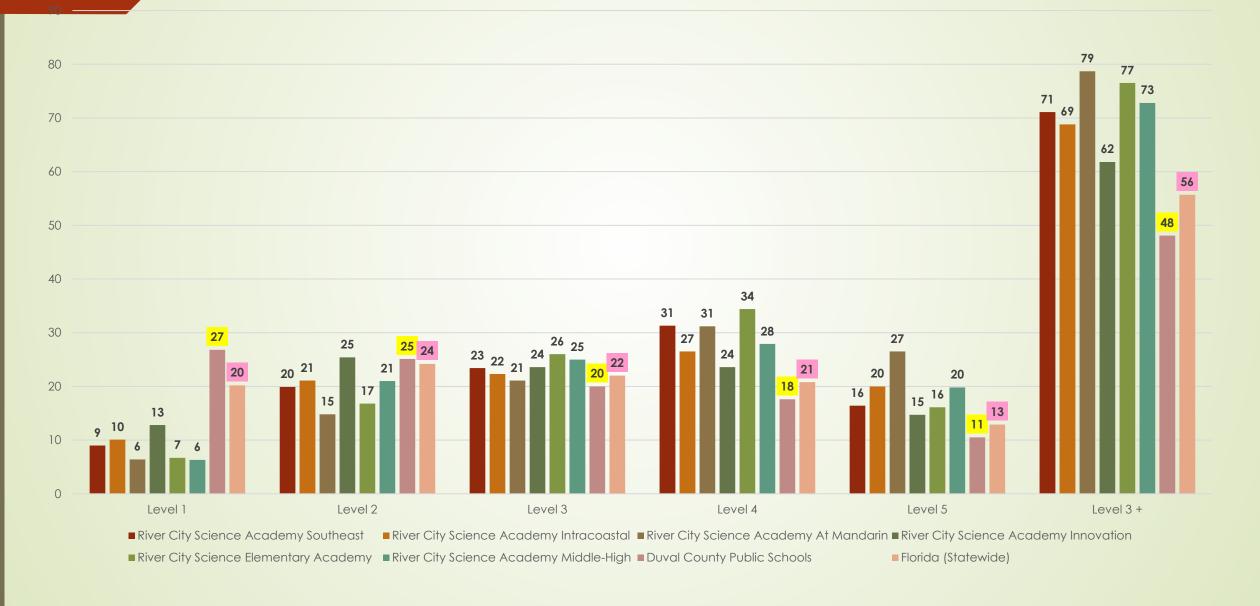

## 2023-24 English Language Arts Assessment Results by Achievement Level

| <u>School</u>                           | <u>Level 1</u>     | <u>Level 2</u>     | <u>Level 3</u>     | <u>Level 4</u>     | <u>Level 5</u> | Level 3 +          |
|-----------------------------------------|--------------------|--------------------|--------------------|--------------------|----------------|--------------------|
| River City Science Academy Southeast    | 9.0%               | 19.9%              | 23.4%              | 31.3%              | 16.4%          | 71.1%              |
| River City Science Academy Intracoastal | 10.1%              | 21.1%              | 22.3%              | 26.5%              | 20.0%          | 68.8%              |
| River City Science Academy At Mandarin  | 6.4%               | 14.8%              | 21.1%              | 31.2%              | 26.5%          | 78.7%              |
| River City Science Academy Innovation   | 12.8%              | 25.4%              | 23.6%              | 23.6%              | 14.7%          | 61.8%              |
| River City Science Elementary Academy   | 6.7%               | 16.8%              | 26.0%              | 34.4%              | 16.1%          | 76.5%              |
| River City Science Academy Middle-High  | 6.3%               | 21.0%              | 25.0%              | 27.9%              | 19.8%          | 72.8%              |
| Duval County Public Schools             | <mark>26.8%</mark> | <mark>25.1%</mark> | <mark>20.0%</mark> | <mark>17.6%</mark> | 10.5%          | <mark>48.1%</mark> |
| Florida (Statewide)                     | <mark>20.2%</mark> | <mark>24.2%</mark> | <mark>22.0%</mark> | <mark>20.8%</mark> | 12.9%          | <mark>55.7%</mark> |