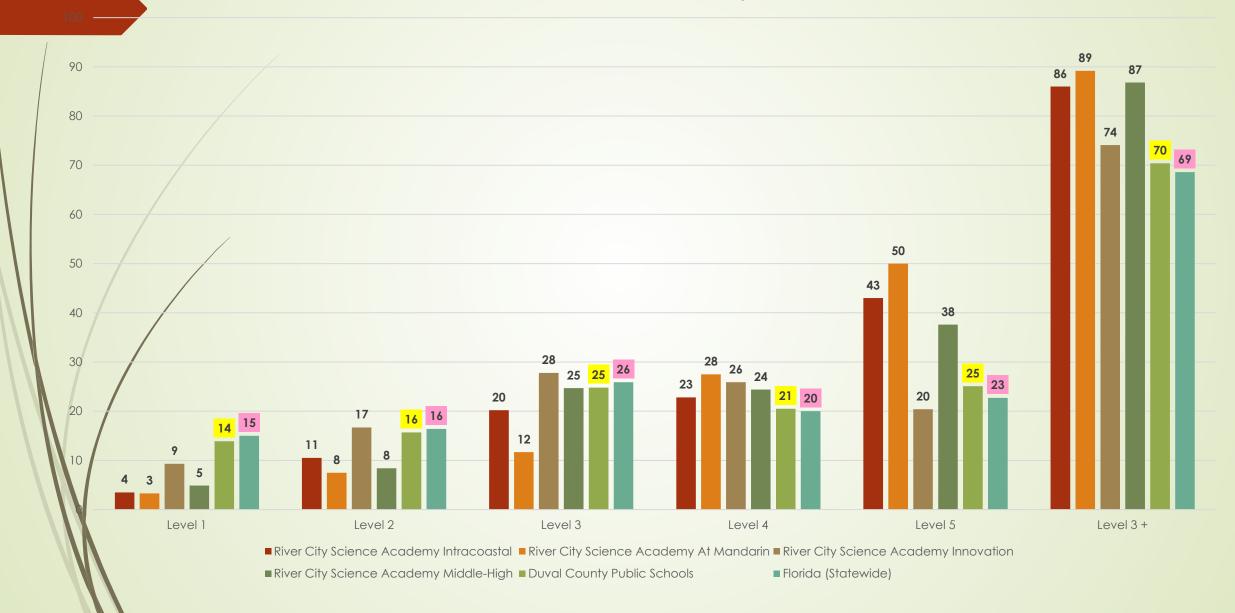

# 2023-24 Social Studies Assessment Results by Achievement Level

| <u>School</u>                           | Level 1            | Level 2            | Level 3            | Level 4            | Level 5            | Level 3 +          |
|-----------------------------------------|--------------------|--------------------|--------------------|--------------------|--------------------|--------------------|
|                                         |                    |                    |                    |                    |                    |                    |
| River City Science Academy Intracoastal | 3.5%               | 10.5%              | 20.2%              | 22.8%              | 43.0%              | 86.0%              |
|                                         |                    |                    |                    |                    |                    |                    |
| River City Science Academy At Mandarin  | 3.3%               | 7.5%               | 11.7%              | 27.5%              | 50.0%              | 89.2%              |
|                                         |                    |                    |                    |                    |                    |                    |
| River City Science Academy Innovation   | 9.3%               | 16.7%              | 27.8%              | 25.9%              | 20.4%              | <b>74</b> .1%      |
|                                         |                    |                    |                    |                    |                    |                    |
| River City Science Academy Middle-High  | 4.9%               | 8.4%               | 24.7%              | 24.4%              | 37.6%              | 86.8%              |
| Duval County Public Schools             | <b>13.9%</b>       | <mark>15.7%</mark> | <mark>24.8%</mark> | <mark>20.5%</mark> | <mark>25.1%</mark> | <mark>70.4%</mark> |
| Florida (Statewide)                     | <mark>15.0%</mark> | <mark>16.4%</mark> | <mark>25.9%</mark> | 20.0%              | <mark>22.7%</mark> | <mark>68.6%</mark> |