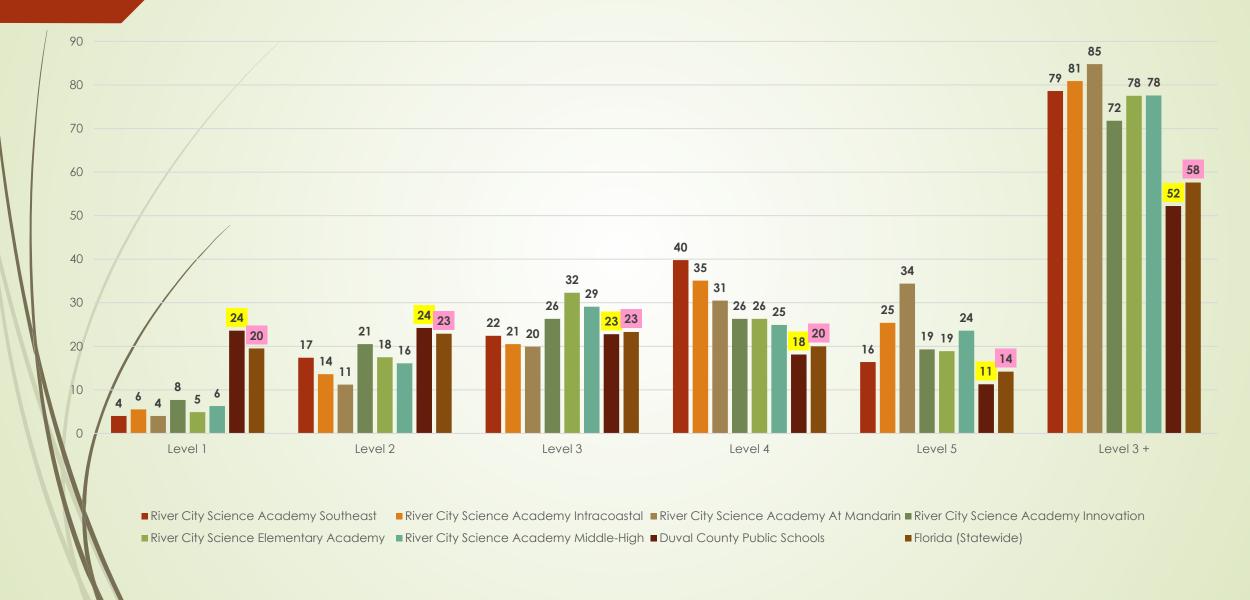

# 2023-24 Mathematics Assessment Results by Achievement Level

| <u>School</u>                           | <u>Level 1</u>     | <u>Level 2</u>     | <u>Level 3</u>     | <u>Level 4</u>     | <u>Level 5</u>     | Level 3 +          |
|-----------------------------------------|--------------------|--------------------|--------------------|--------------------|--------------------|--------------------|
| River City Science Academy Southeast    | 4.0%               | 17.4%              | 22.4%              | 39.8%              | 16.4%              | 78.6%              |
| River City Science Academy Intracoastal | 5.5%               | 13.6%              | 20.5%              | 35.1%              | 25.4%              | 80.9%              |
| River City Science Academy At Mandarin  | 4.0%               | 11.2%              | 19.9%              | 30.5%              | 34.4%              | 84.8%              |
| River City Science Academy Innovation   | 7.7%               | 20.5%              | 26.3%              | 26.3%              | 19.3%              | 71.8%              |
| River City Science Elementary Academy   | 4.9%               | 17.5%              | 32.3%              | 26.3%              | 18.9%              | 77.5%              |
| River City Science Academy Middle-High  | 6.3%               | 16.1%              | 29.1%              | 24.9%              | 23.6%              | 77.6%              |
| Duval County Public Schools             | <mark>23.6%</mark> | <mark>24.2%</mark> | <mark>22.8%</mark> | <mark>18.1%</mark> | <mark>11.3%</mark> | <mark>52.2%</mark> |
| Florida (Statewide)                     | <mark>19.5%</mark> | <mark>22.9%</mark> | <mark>23.3%</mark> | <mark>20.0%</mark> | <mark>14.2%</mark> | <mark>57.6%</mark> |

#### 2023-24 Mathematics Assessment Results by Achievement Level